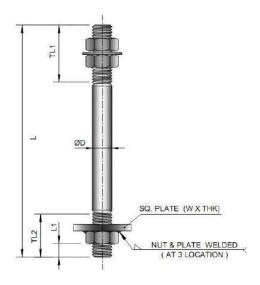

#### **NUT & PLATE WELDED ANCHOR BOLT ASSEMBLYEMBLY**

These Anchor bolts are supplied with Nuts as per A563 grade DH or 10S (For Metric series Product) or A194 grade 2H and washers as per ASTM F436 or F436M .

Yield,

MPa min

248

380

380

380

380