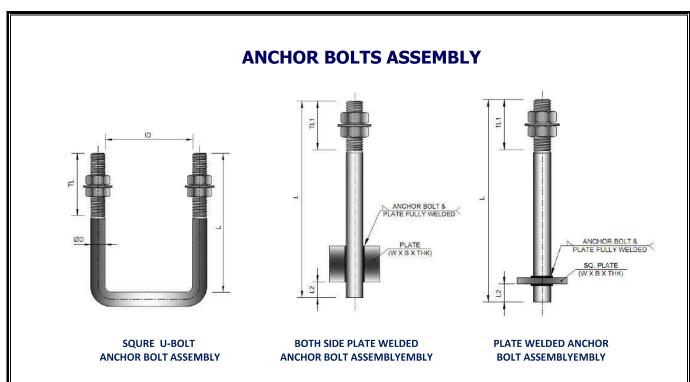

#### **CAT LADDER & SAFETY CAGE**

For Anchor Bolts Dimensions as Marked in the above Schematic Drawing to be provided along with RFQ unless agreed.

The ASTM F1554 Specification was introduced in 1994 and covers Anchor Bolts Designed to Anchor Structural Supports to Concrete Foundations. F1554 Anchor Bolts can take the Form of either Headed Bolts, Straight Rods, Or Bent Anchor Bolts. The three Grades 36, 55 & 105 designate the minimum Yield Strength (Ksi) of the Anchor Bolt. The Bolts can be either Cut or Roll Threaded and a weldable Grade 55 can be substituted for Grade 36 at the Supplier's Option. Color Coding on the end - 36 Blue, 55 Yellow & 105 Red - helps facilitate easy identification in the field which is an optional agreement between buyer & supplier as agreed.

| F1554     | Low Carbon, 36 ksi (250 MPa) Yield Strength      |  |  |
|-----------|--------------------------------------------------|--|--|
| Grade 36  | Anchor Bolts                                     |  |  |
| F1554     | High Strength, Low Alloy, 55 ksi (380 MPa) Yield |  |  |
| Grade 55  | Strength Anchor Bolts                            |  |  |
| F1554     | Alloy, Heat treated, High Strength 105 (725 MPa) |  |  |
| Grade 105 | Yield strength Anchor Bolts                      |  |  |

Tensile,

ksi

58 - 80

75 - 95

75 - 95

75 - 95

75 - 95

125 - 150

Size

inches

 $\frac{1}{2} - 4$ 

<sup>1</sup>/<sub>2</sub> - 2

 $2^{1}/_{4} - 2^{1}/_{2}$ 

 $2^{3}/_{4} - 3$ 

 $3^{1}/_{4} - 4$ 

<sup>1</sup>/<sub>2</sub> - 3

Grade

36

55

105

#### **MECHANICAL PROPERTIES**

Yield,

ksi min

36

55

55

55

55

105

#### **CHEMICAL COMPOSITION**

| Elong. %<br>min | RA %<br>min | Element               | Grade 36    | Grade<br>55 & 105 |
|-----------------|-------------|-----------------------|-------------|-------------------|
| 23              | 40          | C (max)               | 0.26%       | -                 |
| 21              | 30          | Mn                    | 0.60 - 0.90 | -                 |
| 21              | 30          | P, max                | 0.04%       | 0.040%            |
| 21              | 30          | S, max                | 0.05%       | 0.050%            |
| 21              | 30          | Cu, min *             | 0.20%       | 0.20%             |
| 15              | 45          | * Only when Specified |             |                   |

These Anchor bolts are supplied with Nuts as per A563 grade DH or 10S (For Metric series Product) or A194 grade 2H and washers as per ASTM F436 or F436M .

Yield,

MPa min

248

380

380

380

380