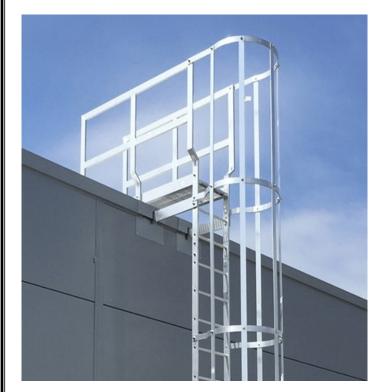

#### **CAT LADDER & SAFETY CAGE**

For Anchor Bolts Dimensions as Marked in the above Schematic Drawing to be provided along with RFQ unless agreed.

The ASTM F1554 Specification was introduced in 1994 and covers Anchor Bolts Designed to Anchor Structural Supports to Concrete Foundations. F1554 Anchor Bolts can take the Form of either Headed Bolts, Straight Rods, Or Bent Anchor Bolts. The three Grades 36, 55 & 105 designate the minimum Yield Strength (Ksi) of the Anchor Bolt. The Bolts can be either Cut or Roll Threaded and a weldable Grade 55 can be substituted for Grade 36 at the Supplier's Option. Color Coding on the end - 36 Blue, 55 Yellow & 105 Red - helps facilitate easy identification in the field which is an optional agreement between buyer & supplier as agreed.