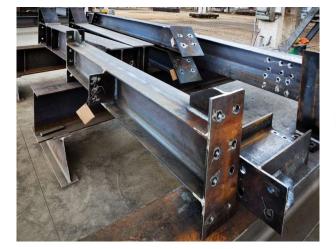

| 0.26%       | -                 |
| 21              | 30          | Mn                    | 0.60 - 0.90 | -                 |
| 21              | 30          | P, max                | 0.04%       | 0.040%            |
| 21              | 30          | S, max                | 0.05%       | 0.050%            |
| 21              | 30          | Cu, min *             | 0.20%       | 0.20%             |
| 15              | 45          | * Only when Specified |             |                   |

These Anchor bolts are supplied with Nuts as per A563 grade DH or 10S (For Metric series Product) or A194 grade 2H and washers as per ASTM F436 or F436M .

Yield,

MPa min

248

380

380

380

380

724

# STRUCTURAL STEEL WORKS

#### **COLUMN SUPPORT STRUCTURES**

#### **BASE FRAMES STRUCTURES**





**MOUNTING SUPPORTS** 



**STRUCTURAL STEEL WORKS** 











Jurf Industrial Area 2 & FZE, PO Box. 14867, AJMAN - UAE.
 Mobile: +971 5510 99364 
 Telephone: +971 6 520 6881
 E-mail: sales@boulevarduae.com
 Website: www.boulevarduae.com