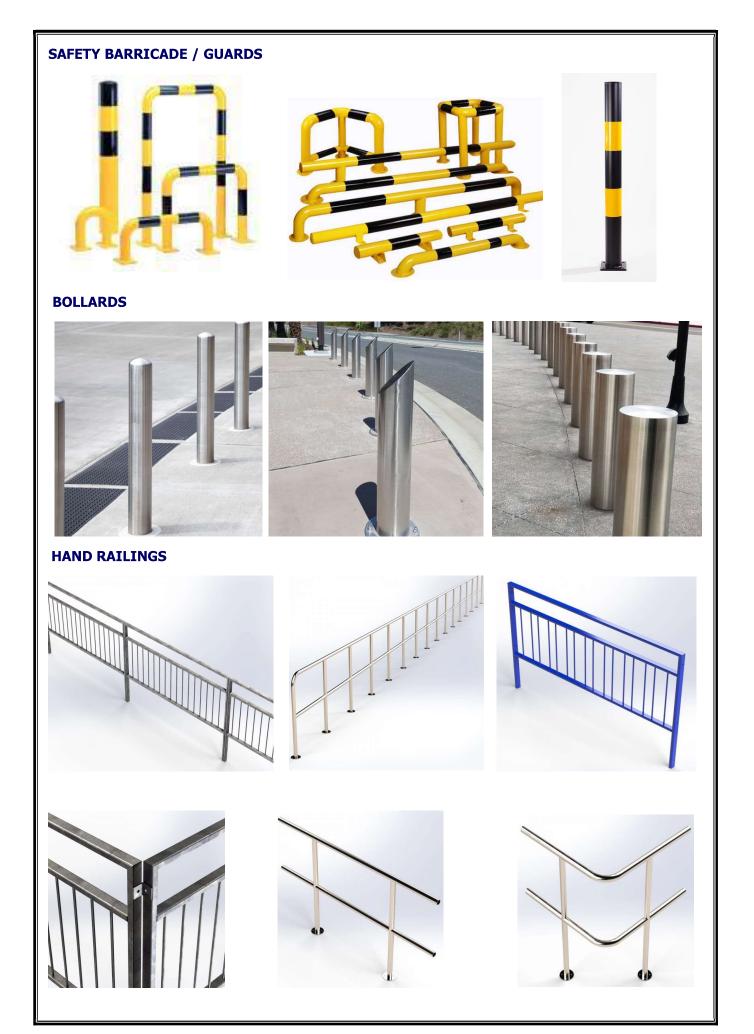

- Structural Steel Works
- Stainless Steel Sheet Metal & Fabrications
- Pipes & Tube Bending Works
- Pipe Clamps with Shoes & Other Supports
- Sheet Metal Forming & Ducting Works
- Aluminum & Glass Windows, Doors, Gates and Hand Rails
- Interior works for Office & Residence
- Bollards and Hand Rails

#### Supplies various types of Bollards and Hand Rails:

Fabricate & Supply Bollards and Hand Rails as per customer requirement and design in Mild Steel and Stainless Steel Grades like 304, 304L, 316 & 316L. Supplied in finish like Galvanized, Painted, Powder Coated for mild Steel material and with Brush, mirror finish for Stainless Steel grade materials.