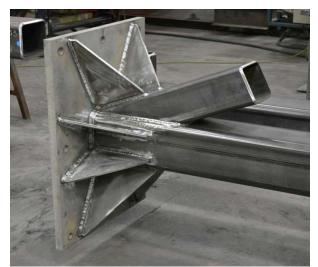

|
| 21              | 30          | Mn                    | 0.60 - 0.90 | -                 |
| 21              | 30          | P, max                | 0.04%       | 0.040%            |
| 21              | 30          | S, max                | 0.05%       | 0.050%            |
| 21              | 30          | Cu, min *             | 0.20%       | 0.20%             |
| 15              | 45          | * Only when Specified |             |                   |

These Anchor bolts are supplied with Nuts as per A563 grade DH or 10S (For Metric series Product) or A194 grade 2H and washers as per ASTM F436 or F436M .

Yield,

MPa min

248

380

380

380

380

724

# STRUCTURAL STEEL WORKS

#### **COLUMN SUPPORT STRUCTURES**

#### **BASE FRAMES STRUCTURES**





**MOUNTING SUPPORTS** 



**STRUCTURAL STEEL WORKS** 











Jurf Industrial Area 2 & FZE, PO Box. 14867, AJMAN - UAE.
 Mobile: +971 5510 99364 
 Telephone: +971 6 520 6881
 E-mail: sales@boulevarduae.com
 Website: www.boulevarduae.com