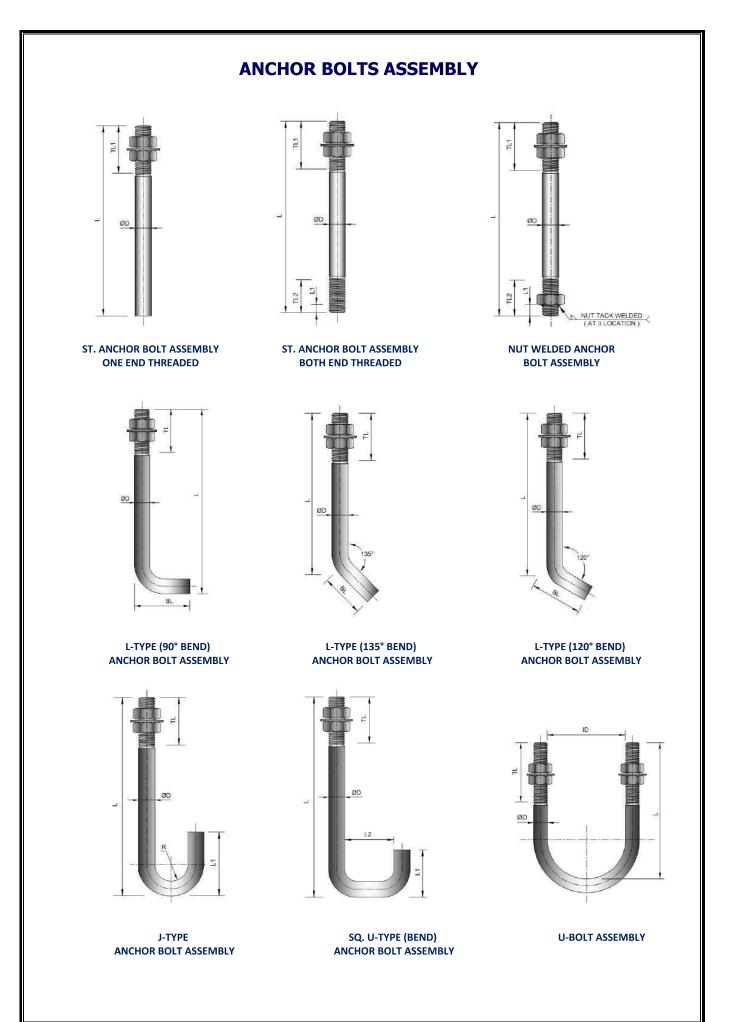

#### **CAT LADDER & SAFETY CAGE**

For Anchor Bolts Dimensions as Marked in the above Schematic Drawing to be provided along with RFQ unless agreed.

The ASTM F1554 Specification was introduced in 1994 and covers Anchor Bolts Designed to Anchor Structural Supports to Concrete Foundations. F1554 Anchor Bolts can take the Form of either Headed Bolts, Straight Rods, Or Bent Anchor Bolts. The three Grades 36, 55 & 105 designate the minimum Yield Strength (Ksi) of the Anchor Bolt. The Bolts can be either Cut or Roll Threaded and a weldable Grade 55 can be substituted for Grade 36 at the Supplier's Option. Color Coding on the end - 36 Blue, 55 Yellow & 105 Red - helps facilitate easy identification in the field which is an optional agreement between buyer & supplier as agreed.

#### **NUT & PLATE WELDED ANCHOR BOLT ASSEMBLYEMBLY**