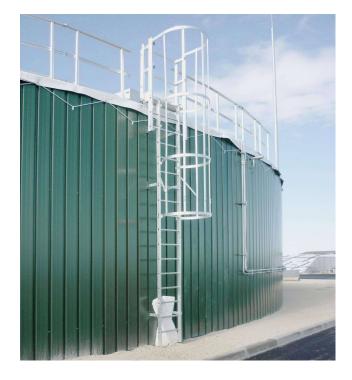

#### **CAT LADDER & SAFETY CAGE**

For Anchor Bolts Dimensions as Marked in the above Schematic Drawing to be provided along with RFQ unless agreed.

The ASTM F1554 Specification was introduced in 1994 and covers Anchor Bolts Designed to Anchor Structural Supports to Concrete Foundations. F1554 Anchor Bolts can take the Form of either Headed Bolts, Straight Rods, Or Bent Anchor Bolts. The three Grades 36, 55 & 105 designate the minimum Yield Strength (Ksi) of the Anchor Bolt. The Bolts can be either Cut or Roll Threaded and a weldable Grade 55 can be substituted for Grade 36 at the Supplier's Option. Color Coding on the end - 36 Blue, 55 Yellow & 105 Red - helps facilitate easy identification in the field which is an optional agreement between buyer & supplier as agreed.