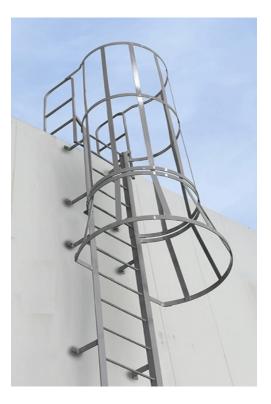

#### **CAT LADDER & SAFETY CAGE**

For Anchor Bolts Dimensions as Marked in the above Schematic Drawing to be provided along with RFQ unless agreed.

The ASTM F1554 Specification was introduced in 1994 and covers Anchor Bolts Designed to Anchor Structural Supports to Concrete Foundations. F1554 Anchor Bolts can take the Form of either Headed Bolts, Straight Rods, Or Bent Anchor Bolts. The three Grades 36, 55 & 105 designate the minimum Yield Strength (Ksi) of the Anchor Bolt. The Bolts can be either Cut or Roll Threaded and a weldable Grade 55 can be substituted for Grade 36 at the Supplier's Option. Color Coding on the end - 36 Blue, 55 Yellow & 105 Red - helps facilitate easy identification in the field which is an optional agreement between buyer & supplier as agreed.