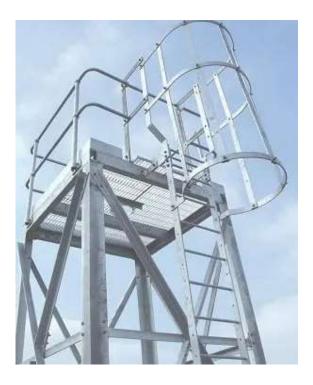

#### **CAT LADDER & SAFETY CAGE**

For Anchor Bolts Dimensions as Marked in the above Schematic Drawing to be provided along with RFQ unless agreed.

The ASTM F1554 Specification was introduced in 1994 and covers Anchor Bolts Designed to Anchor Structural Supports to Concrete Foundations. F1554 Anchor Bolts can take the Form of either Headed Bolts, Straight Rods, Or Bent Anchor Bolts. The three Grades 36, 55 & 105 designate the minimum Yield Strength (Ksi) of the Anchor Bolt. The Bolts can be either Cut or Roll Threaded and a weldable Grade 55 can be substituted for Grade 36 at the Supplier's Option. Color Coding on the end - 36 Blue, 55 Yellow & 105 Red - helps facilitate easy identification in the field which is an optional agreement between buyer & supplier as agreed.