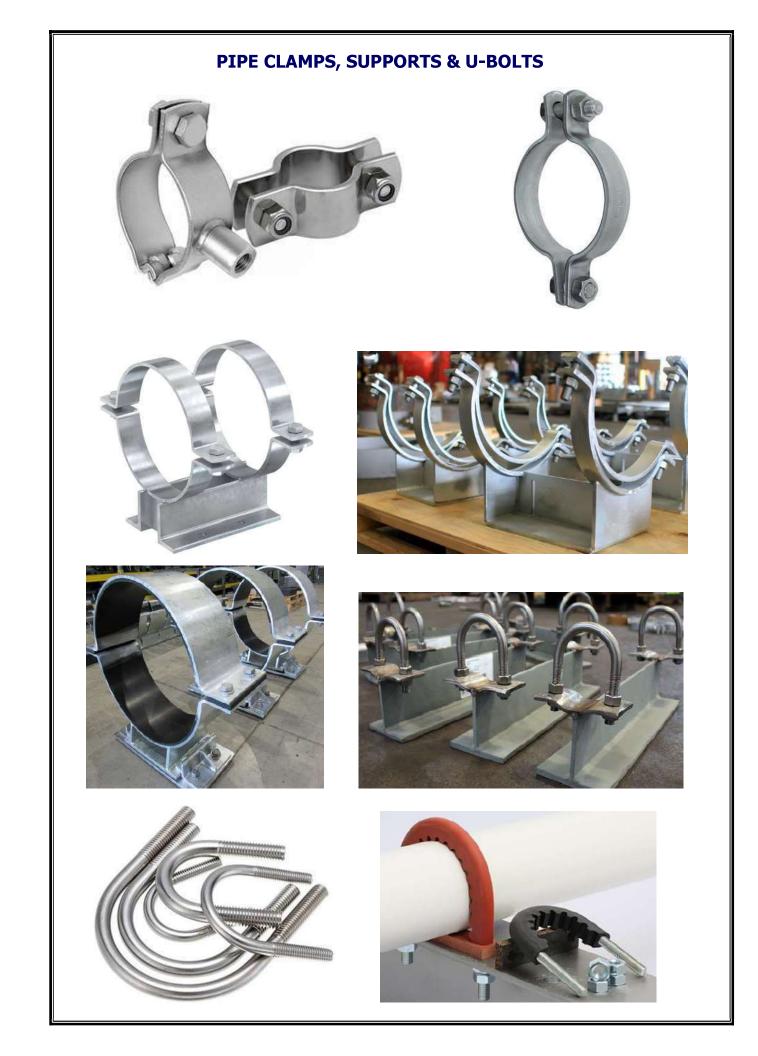

- Structural Steel Works
- Stainless Steel Sheet Metal & Fabrications
- Pipes & Tube Bending Works
- Pipe Clamps with Shoes & Other Supports
- Sheet Metal Forming & Ducting Works
- Aluminum & Glass Windows, Doors, Gates and Hand Rails
- Interior works for Office & Residence
- Bollards and Hand Rails